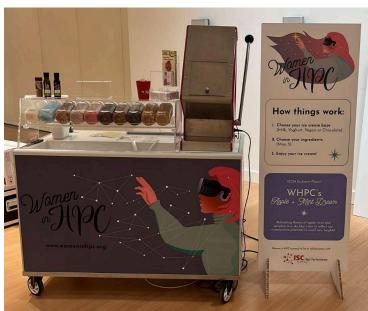

# **Branding opportunities**

The two ice cream stands can be branded from all four sides. Your own ice cream flavour can be displayed next to the ice cream booths in a DIN A4 display or as a high stand (160 x 60 cm).

Graphic deadline - May 5, 2025 - Feel free to create your own sign and send us the print file.

Branding examples from ISC 2024: