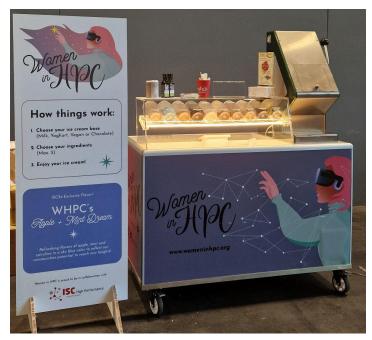

# **Branding opportunities**

The two ice cream stands can be branded from all four sides. Your own ice cream flavour can be displayed next to the ice cream booths in a DIN A4 display or as a high stand (160 x 60 cm).

Graphic deadline - May 5, 2025 - Feel free to create your own sign and send us the print file.

Branding examples from ISC 2024: